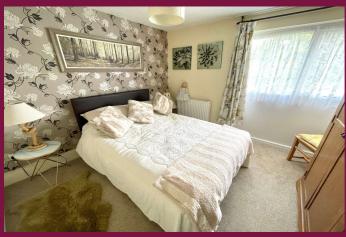

#### Bedroom One 11'10" (3.61m) x 10'10" (3.30m)

Upvc double glazed window with views of the rear garden.

#### Bedroom Two 10'10" (3.30m) x 10' (3.05m)

Upvc double glazed window with views to the front of the property.