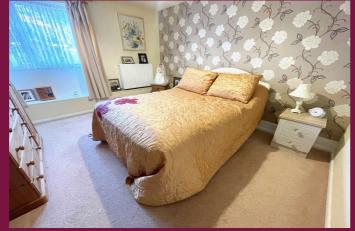

#### Bedroom One 11'10" (3.61m) x 10'10" (3.30m)

Upvc double glazed window with views of the rear garden.

#### Bedroom Two 10'10" (3.30m) x 10' (3.05m)

Upvc double glazed window with views to the front of the property.