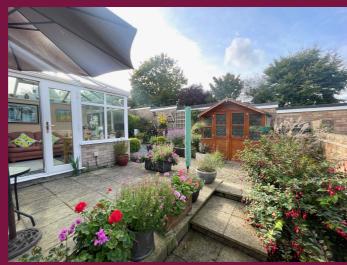

# Conservatory 12'8" (3.84m) x 9'8" max (2.94m)

Upvc double glazed construction with windows and double doors opening onto the rear garden.

#### Rear

The cottage style rear garden is very well maintained and stocked with a variety of flowers and plants, sun terrace and side pedestrian access, outside PowerPoint next to the shed.