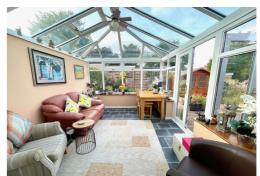

# Conservatory 12'8" (3.84m) x 9'8" max (2.94m)

Upvc double glazed construction with windows and double doors opening onto the rear garden.