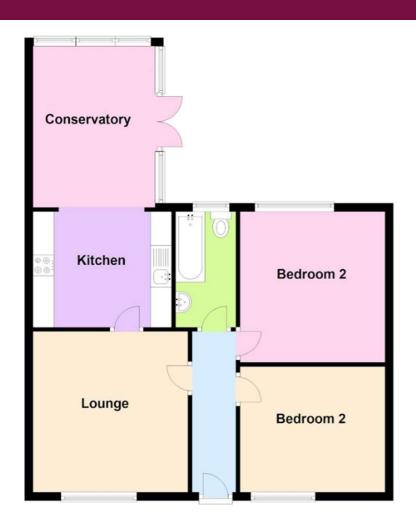

# Overview

- SEMI DETACHED BUNGALOW
- TWO DOUBLE BEDROOMS
- MODERN
  CONSERVATORY
  OPENING ONTO THE
  GARDEN
- GREAT WISHFORD LOCATION
- VENDOR HAS FOUND A PROPERTY

- DOUBLE GLAZING
- WELL MAINTAINED COTTAGE STYLE GARDEN
- STYLISH FITTED KITCHEN
- VIEWING ESSENTIAL

#### **Entrance Hall**

With cupboard housing electric meters, hatch to loft space.

## Lounge 13' (3.96m) x 12'2" (3.71m)

Double glazed window to the front elevation, television point and telephone point, door leading into;

### Kitchen 11' (3.35m) x 8'10" (2.69m)

A modern fitted kitchen with a range of floor and wall mounted units, stainless steel single drainer sink unit, space for electric oven with extractor over, plumbing for automatic washing machine, opening into:

# Conservatory 12'8" (3.84m) x 9'8" max (2.94m)

Upvc double glazed construction with windows and double doors opening onto the rear garden.

#### Bedroom One 11'10" (3.61m) x 10'10" (3.30m)

Upvc double glazed window with views of the rear garden.

#### Bedroom Two 10'10" (3.30m) x 10' (3.05m)

Upvc double glazed window with views to the front of the property.

#### **Bathroom**

Modern white suite with panelled bath, wash hand basin, W.C., Upvc double glazed window to rear elevation.