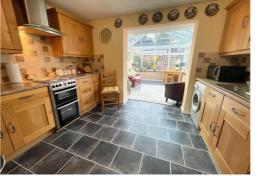

### Kitchen 11' (3.35m) x 8'10" (2.69m)

A modern fitted kitchen with a range of floor and wall mounted units, stainless steel single drainer sink unit, space for electric oven with extractor over, plumbing for automatic washing machine, opening into: