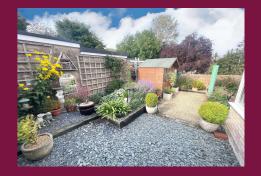

#### Rear

The cottage style rear garden is very well maintained and stocked with a variety of flowers and plants, sun terrace and side pedestrian access, outside PowerPoint next to the shed.