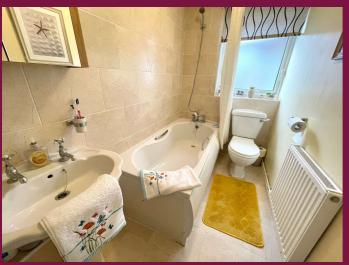

#### **Bathroom**

Modern white suite with panelled bath, wash hand basin, W.C., Upvc double glazed window to rear elevation.