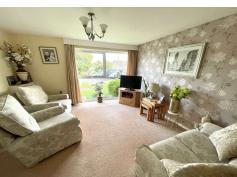

## Lounge 13' (3.96m) x 12'2" (3.71m)

Double glazed window to the front elevation, television point and telephone point, door leading into;