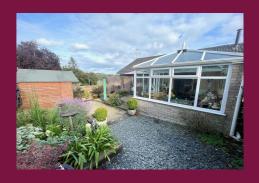

# Conservatory 12'8" (3.84m) x 9'8" max (2.94m)

Upvc double glazed construction with windows and double doors opening onto the rear garden.

#### Rear

The cottage style rear garden is very well maintained and stocked with a variety of flowers and plants, sun terrace and side pedestrian access, outside PowerPoint next to the shed.